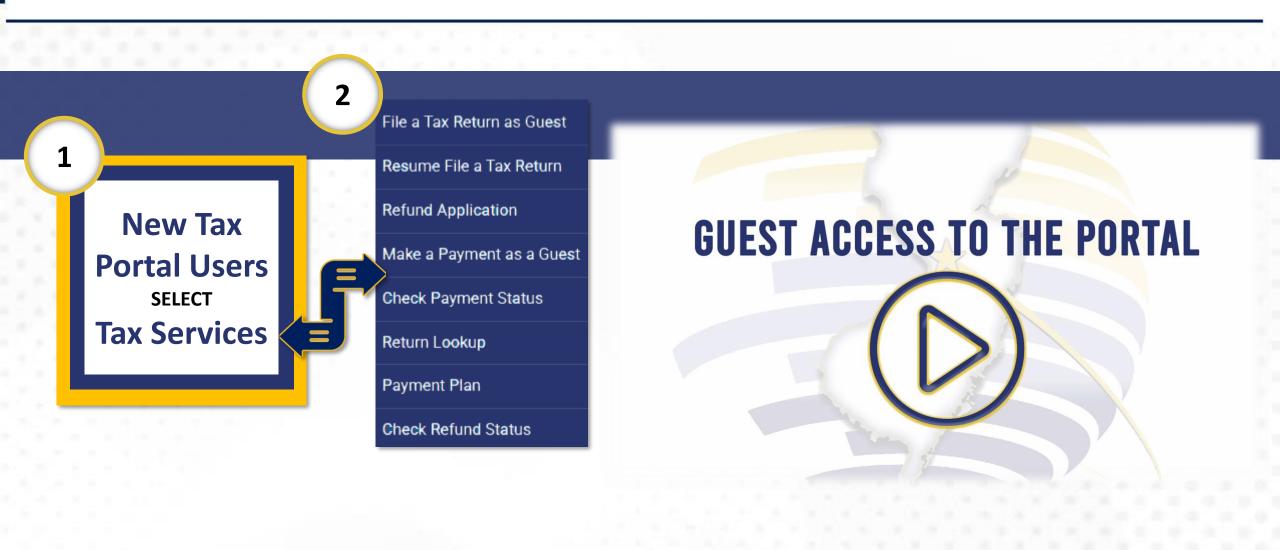

NEW JERSEY DIVISION OF TAXATION

Guest Access to the Portal

## **Guest Access to the Portal**

FILING AND PAYING AS A GUEST.

## **Guest Access to the Portal**

## FILING AND PAYING AS A GUEST.

 You may access the portal as a guest to complete several tasks on behalf of an entity, including filing a tax return and making a payment.

Agree to the Terms and Conditions, check the box, and click Next.